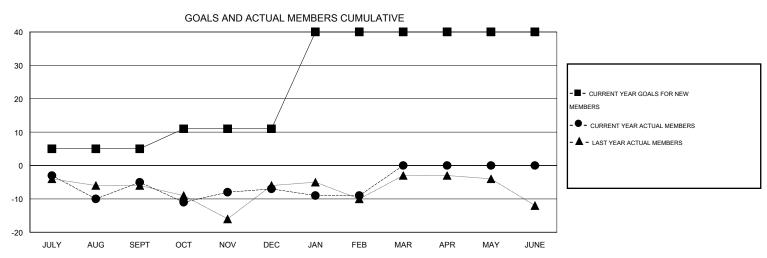

## **LOCATION NEWFOUNDLAND-LABRADOR**

 $\mathsf{GMT}\;\mathsf{CA}\;2$ 

|               |                  | Clubs               |                            |                             | Members               |                    |                            |                              |                             |
|---------------|------------------|---------------------|----------------------------|-----------------------------|-----------------------|--------------------|----------------------------|------------------------------|-----------------------------|
|               | RESU             | LTS FOR 2013-2014   |                            |                             | RESULTS FOR 2013-2014 |                    |                            |                              |                             |
| QUARTER       | NEW CLUB<br>GOAL | ACTUAL NEW<br>CLUBS | ACTUAL<br>DROPPED<br>CLUBS | ACTUAL NET<br>GAIN/<br>LOSS | QUARTER               | NEW MEMBER<br>GOAL | ACTUAL TOTAL MEMBERS ADDED | ACTUAL<br>DROPPED<br>MEMBERS | ACTUAL NET<br>GAIN/<br>LOSS |
| JULY/AUG/SEPT | 0                | 0                   | 0                          | 0                           | JULY/AUG/SEPT         | 5                  | 6                          | 11                           | -5                          |
| OCT/NOV/DEC   | 0                | 0                   | 0                          | 0                           | OCT/NOV/DEC           | 6                  | 17                         | 19                           | -2                          |
| JAN/FEB/MAR   | 1                | 0                   | 0                          | 0                           | JAN/FEB/MAR           | 29                 | 19                         | 12                           | 7                           |
| APR/MAY/JUNE  | 0                | 0                   | 0                          | 0                           | APR/MAY/JUNE          | 0                  | 4                          | 4                            | 0                           |